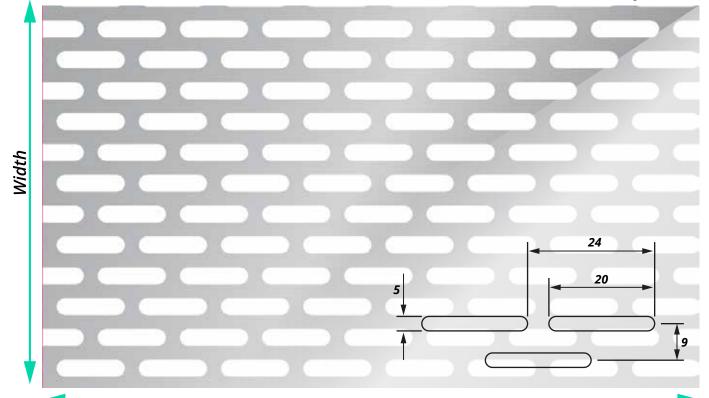

# LR5x20 Z9x24 PERFORATED SHEET

info@amronarchitectural.co.uk | +44 (0) 1795 228 583 | Amron Architectural Limited 9-10 The Foundry Business Park, Seager Road, Faversham, Kent, ME13 7FD

Image not to scale.

#### Length

### **Technical Details**

| Sheet Sizes         | 1000mm x 2000mm<br>1250mm x 2500mm<br>1500mm x 3000mm |
|---------------------|-------------------------------------------------------|
| Material Thickness  | 1mm<br>1.5mm<br>2mm<br>3mm                            |
| Open Area<br>Weight | 43%<br>Enquire                                        |