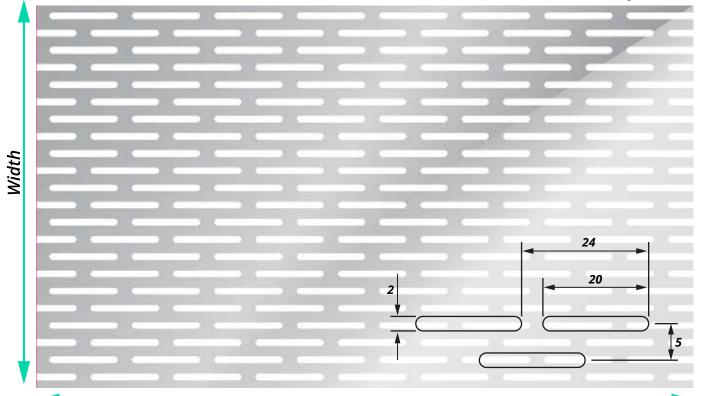

# LR2x20 Z5x24 PERFORATED SHEET

Image not to scale.

#### Length

### **Technical Details**

| Sheet Sizes         | 1000mm x 2000mm<br>1250mm x 2500mm<br>1500mm x 3000mm |
|---------------------|-------------------------------------------------------|
| Material Thickness  | 1mm<br>1.5mm                                          |
|                     | 2mm                                                   |
| Open Area<br>Weight | 32%<br>Enquire                                        |