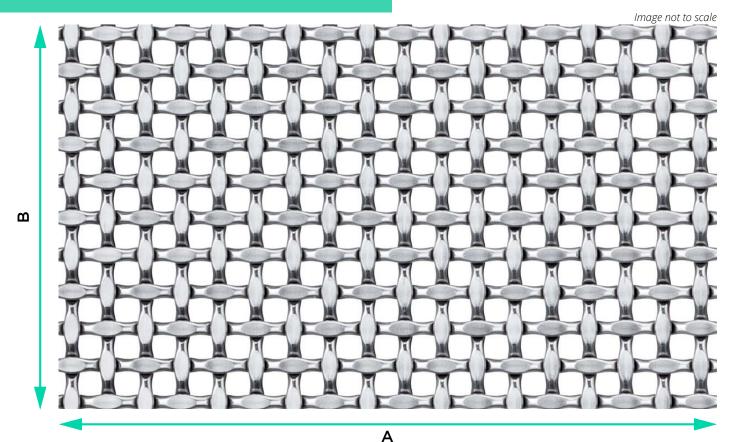

## **Sheet Sizes**

**Raw Material:** 4000mm (A) x 1500mm (B) **Decorative Finishes:** 2400mm (A) x 1000mm (B)

## **Technical Details**

**Opening Limitation:** 5.3mm Overall Thickness: 3.9mm **Open Area:** 36.9%

Weight: 14.2kg/m<sup>2</sup>