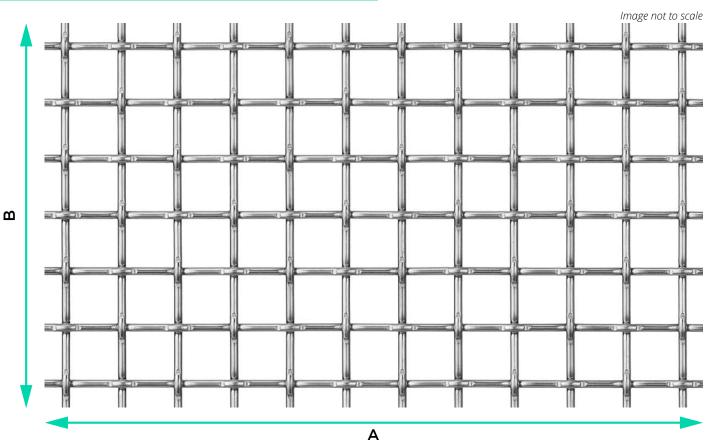

Sheet Sizes

**Raw Material:** 4000mm (A) x 2400mm (B) Decorative Finishes: 2400mm (A) x 1000mm (B)

## **Technical Details**

**Opening Limitation:** 10.66mm Overall Thickness: 4.06mm **Open Area:** 70.6% Weight: 4.2kg/m<sup>2</sup> Weave Options Square or Diamond

Measurements and data are approximate and should be confirmed with a physical sample. If you are unsure if you are selecting the correct mesh for your application please contact the technical team for more information.